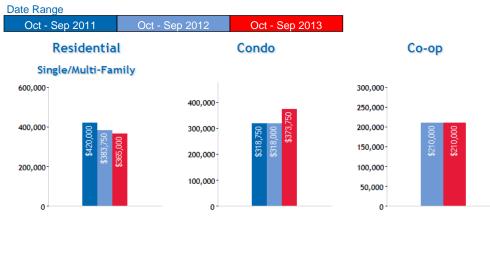

Note: Bar graphs will only be displayed when data is available for each of the categories and time frame selected. These graphs represent data compiled by the Multiple Listing Service of Long Island, Inc. and provide a year to year comparison for a specific month, over a three year period. These reports are intended for marketing purposes only.