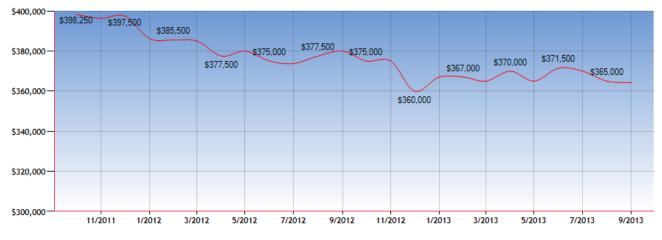

## Sold Property Median Price For Zip: 11702

Current Available Inventory - 113 Current Median List Price - \$460,000

| All Property Types |                 |               |             |
|--------------------|-----------------|---------------|-------------|
| Month              | Current<br>Year | Prior<br>Year | %<br>Change |
| Sep-2013           | \$364,215       | \$380,000     | -4.2        |
| Aug-2013           | \$365,000       | \$377,500     | -3.3        |
| Jul-2013           | \$370,000       | \$373,750     | -1.0        |
| Jun-2013           | \$371,500       | \$375,000     | -0.9        |
| May-2013           | \$365,000       | \$380,000     | -3.9        |
| Apr-2013           | \$370,000       | \$377,500     | -2.0        |
| Mar-2013           | \$365,000       | \$385,000     | -5.2        |
| Feb-2013           | \$367,000       | \$385,500     | -4.8        |
| Jan-2013           | \$367,000       | \$386,250     | -5.0        |
| Dec-2012           | \$360,000       | \$397,500     | -9.4        |
| Nov-2012           | \$375,000       | \$396,250     | -5.4        |
| Oct-2012           | \$375,000       | \$398,250     | -5.8        |

## Sold Property Median Price For Zip: 11702 (Last 24 Months - All Property Types)

Note: Information displayed in the data table is compiled by the Multiple Listing Service of Long Island, Inc. and represents a combined total of all residential, condo, and coop sales for the selected time frame. Only available data will be displayed. Please note that small data samples will skew the % of change year to year. This information is intended for marketing purposes only.